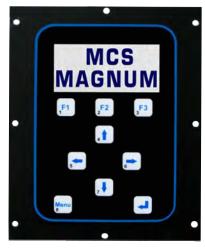

MAG-KEYPAD-REPLACEMENT is manufactured using the latest technology to help eliminate noise (EMI) interference.

Mag-Keypad-Door

Mag-Keypad-Panl

MAG-KEYPAD-REPLACEMENT

MCS-REMOTE-KEYPAD-NEMA4

Should Your Existing Magnum Keypad Need To Be replaced upgrade to the new MAG-KEYPAD-REPLACEMENT. WORKS WITH ALL MCS-MAGNUM FIRMWARE