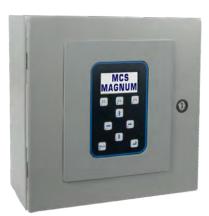

MAG-KEYPAD-REPLACEMENT is manufactured using the latest technology to help eliminate noise (EMI) interference.

Mag-Keypad-Door

Mag-Keypad-Panl

MAG-KEYPAD-REPLACEMENT

MCS-REMOTE-KEYPAD-NEMA4

Should Your Existing Magnum Keypad Need To Be replaced upgrade to the new MAG-KEYPAD-REPLACEMENT. WORKS WITH ALL MCS-MAGNUM FIRMWARE