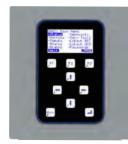

MAG-KEYPAD-REPLACEMENT is manufactured using the latest technology to help eliminate noise (EMI) interference.

Mag-Keypad-Door

Mag-Keypad-Panl

MAG-KEYPAD-REPLACEMENT

MCS-REMOTE-KEYPAD-NEMA4

Should Your Existing Magnum Keypad Need To Be replaced upgrade to the new MAG-KEYPAD-REPLACEMENT. WORKS WITH ALL MCS-MAGNUM FIRMWARE