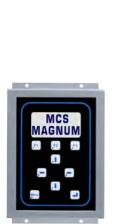

MAG-KEYPAD-REPLACEMENT is manufactured using the latest technology to help eliminate noise (EMI) interference.

Mag-Keypad-Door

Mag-Keypad-Panl

MAG-KEYPAD-REPLACEMENT

MCS-REMOTE-KEYPAD-NEMA4

Should Your Existing Magnum Keypad Need To Be replaced upgrade to the new MAG-KEYPAD-REPLACEMENT. WORKS WITH ALL MCS-MAGNUM FIRMWARE